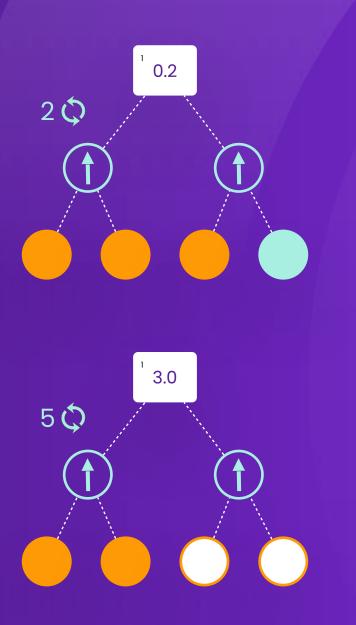

You don't have to upgrade, but as you can see there is a huge incentive for those who choose to upgrade!

In the L2 Matrix the commissions from position #1 and position #2 will go upline. Then you will earn 100% from the next three sales that will fill positions #3,#4, and #5.

The L2 package is where teamwork starts to happen! With our dynamic "follow me matrix" allows you to truly work as a team!

In the L2 the first 2 sales in your matrix go to your upline. **100% of the 3rd, 4th, and 5th sale are paid directly and instantly to you!** 