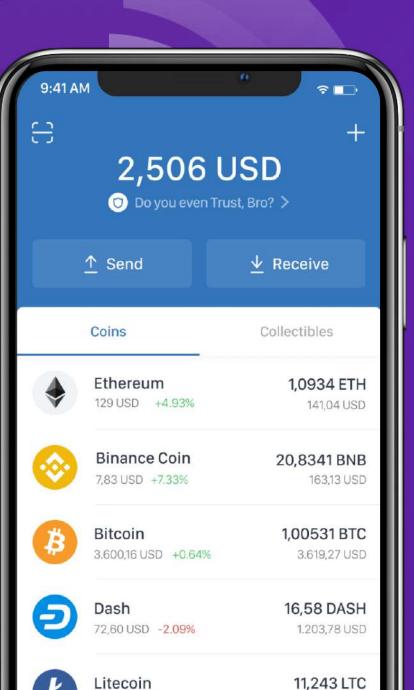

### Requirements

The only requirement to participate in Lion's Share is to have your own Ethereum Wallet.

These are simple and free to set up! We recommend you download **Trust Wallet** if you are using an Android phone. You can also download **Meta Mask** directly on your computer.