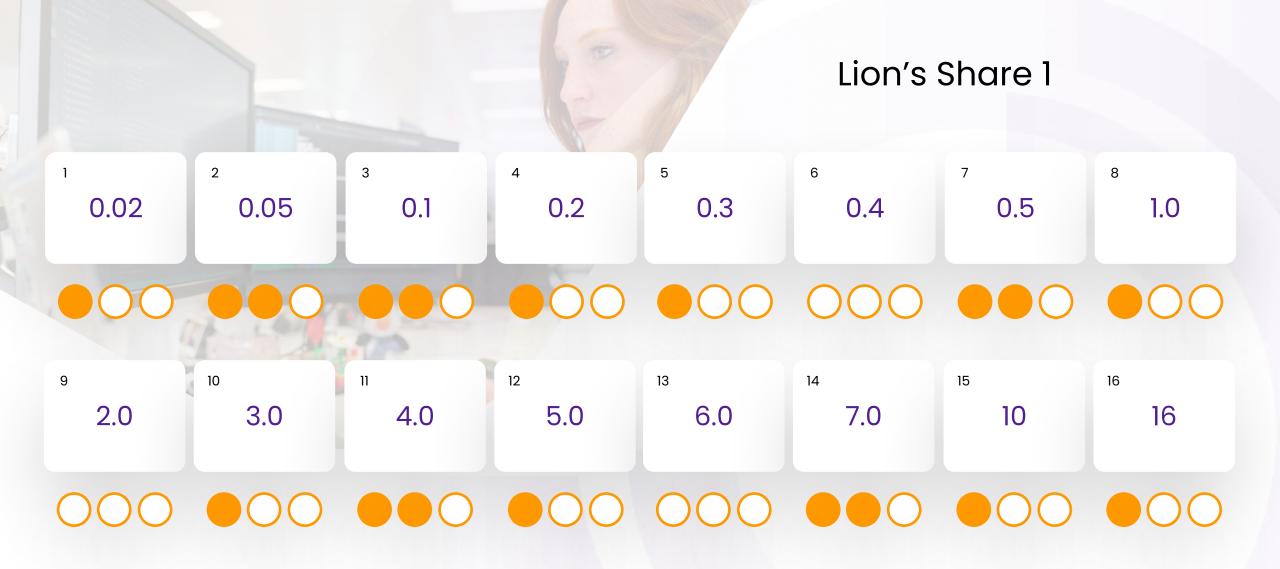

In matrix L1, you earn by inviting new members. You benefit from both your referrals and their direct referrals. You cycle the matrix as many times as possible the matrix does not expire and you receive payment 2 times for each cycle.

The L1 is where all your **personal referrals** are placed! 100% of the first two sales goes directly to you!

The 3rd sale will go to your **upline**, and this will reopen your matrix! You only have to pay one time, but you can earn forever! With our automatic reopen feature you will continue to earn commissions payments as you refer new members.

All the people that you personally sponsor will follow you after they cycle and will create even more income on your L1 platform!

In order to earn on the L1 platform you are required to own the package that is producing the commissions! If you don't own the package the commission will be passed up to your upline, or whoever the next person in line who owns the package.