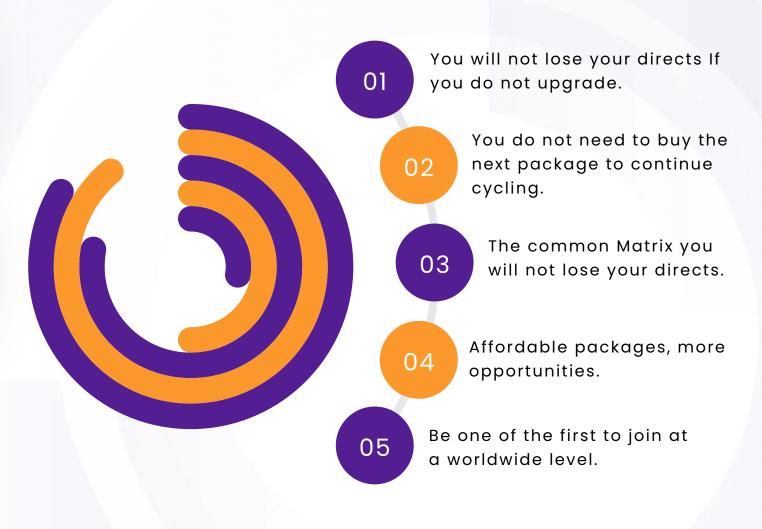

### 5 Important key points Lion Share has made better

When one of your direct referrals acquires
 a higher package than you, you recover
 your direct in the next cycle.

2. In both the personal matrix and team builder matrix, you are only required to purchasethe package once. You can continue to cycle without purchasing the package again.

3. In the team building matrix **you never lose your direct referrals**. Your direct referrals will always follow you into your matrix as they cycle. This allows you to cycle more often with teamwork! 4. More **packages at a low cost**, which gives you a larger **scalability** for your business and team.

## 5. Be one of the first to join at a worldwide level.

The legacy of smart contracts

We offer two different platforms, that you can join, we call them L1 and L2.

Each platform offers 16 different ways to earn for a total of 32!