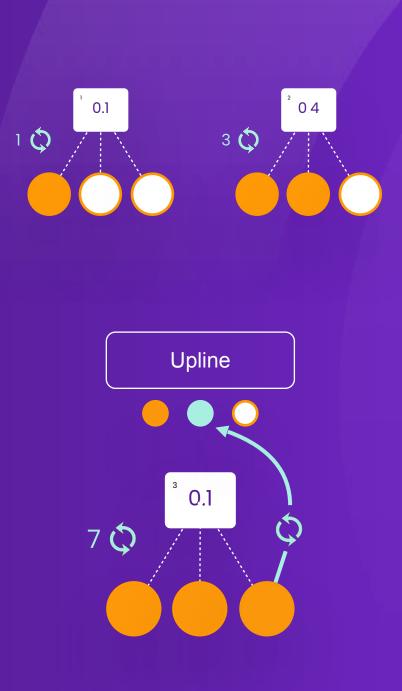

In matrix L1, you earn by inviting new members. You benefit from both your referrals and their direct referrals. You cycle the matrix as many times as possible the matrix does not expire and you receive payment 2 times for each cycle.

The L1 is where all your **personal referrals** are placed! 100% of the first two sales goes directly to you!

The 3rd sale will go to your **upline**, and this will reopen your matrix! You only have to pay one time, but you can earn forever! With our automatic reopen feature you will continue to earn commissions payments as you refer new members.

All the people that you personally sponsor will follow you after they cycle and will create even more income on your L1 platform!

In order to earn on the L1 platform you are required to own the package that is producing the commissions! If you don't own the package the commission will be passed up to your upline, or whoever the next person in line who owns the package.