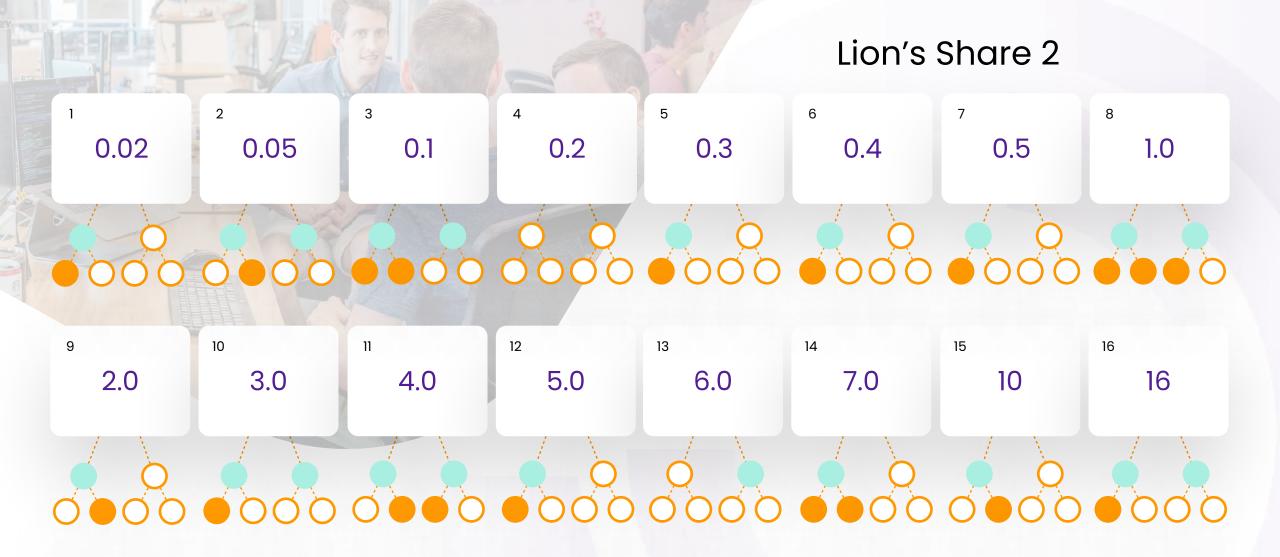

You don't have to upgrade, but as you can see there is a huge incentive for those who choose to upgrade!

In the L2 Matrix the commissions from position #1 and position #2 will go upline. Then you will earn 100% from the next three sales that will fill positions #3,#4, and #5.

The L2 package is where teamwork starts to happen! With our dynamic "follow me matrix" allows you to truly work as a team!

In the L2 the first 2 sales in your matrix go to your upline. **100% of the 3rd, 4th, and 5th sale are paid directly and instantly to you!** 

The 6th sale goes to your upline and **reopens your matrix**, **so you can continue to earn**.

You only have to pay one time, but you can earn forever! With our automatic reopen feature you will continue to earn commissions payments as you refer new members.